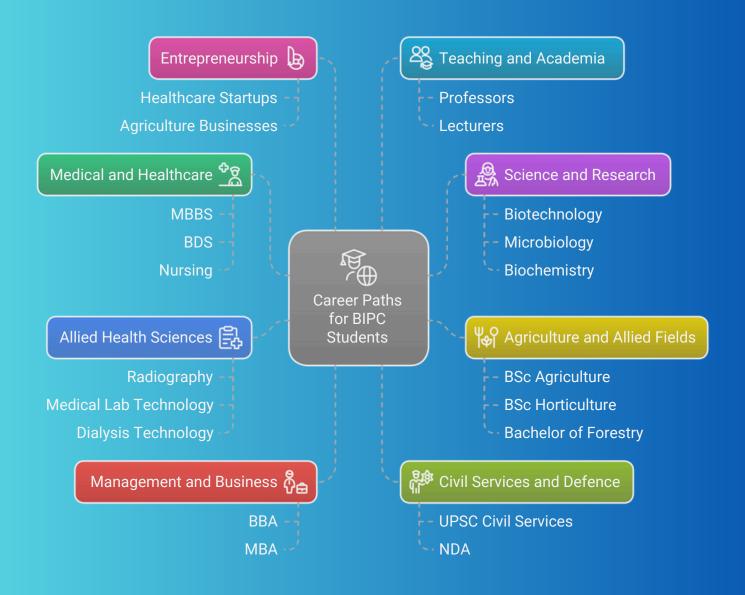

### **Career Paths for BIPC Students**

#### Categorization of Career Options

The following table summarizes the main categories and provides examples, with detailed breakdowns in subsequent sections.

CategoryExamplesTypical DurationAvg. Starting Salary (INR)

Medical and Healthcare

MBBS, BDS, Nursing, Physiotherapy, Pharmacy

2-5.5 years

₹3-10 LPA

Science and Research

BSc Biotechnology, Microbiology, MSc, PhD

3-5 years

₹3-8 LPA

Agriculture and Allied Fields

BSc Agriculture, Horticulture, Forestry

4 years

₹3-11 LPA

Allied Health Sciences

Radiography, Medical Lab Tech, Dialysis Tech

1-4 years

₹2-6 LPA

Management and Business

BBA, MBA (Healthcare)

3-5 years

₹4-12 LPA

Civil Services and Defence

UPSC, NDA, CDS

Varies

₹50,000-1.5 LPA (initial)

Entrepreneurship

Healthcare startups, Agri-business

Varies

Varies widely

Teaching and Academia

Teaching after MSc/PhD

Varies

₹3-6 LPA