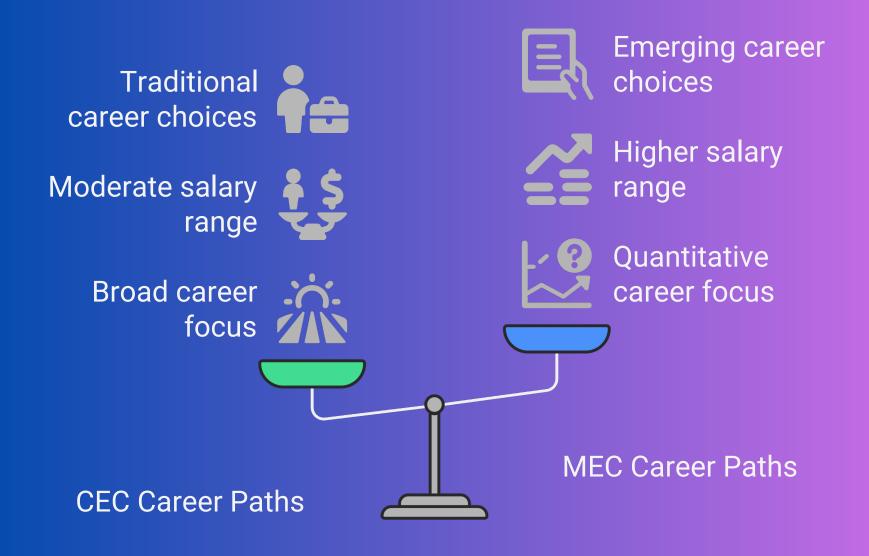

## **Career Options for Commerce Students**

Compare career paths for CEC and MEC students.

**Categorization of Career Options** 

The following table summarizes the main categories and provides examples, with detailed breakdowns in subsequent sections.