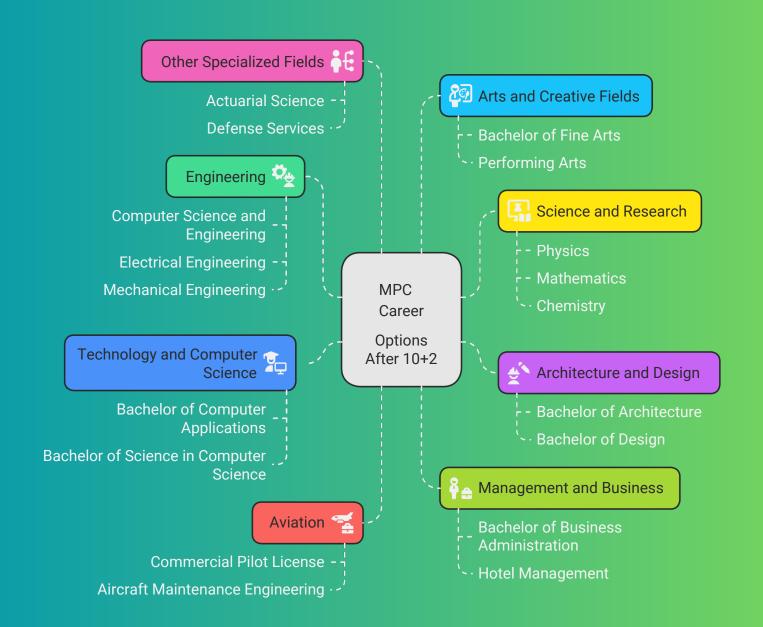

#### Categorization of Career Options

The following table summarizes the main categories and provides examples, with detailed breakdowns in subsequent sections.

> CategoryExamplesTypical DurationAvg. Starting Salary (INR) Engineering

> > B. Tech. CSE, Electrical, Mechanical

4 years

₹5-12 LPA

Architecture and Design

B. Arch, B. Des, Interior Design

5 years (B.Arch), 4 years (others)

₹4-12 LPA

Science and Research

B.Sc. Physics, Mathematics, Actuarial Science

3 years

₹2.5-6 LPA

Technology and Computer Science BCA, Data Scientist, ML Engineer

3-4 years

₹3-12 LPA

Aviation

Commercial Pilot, Aircraft Maintenance

Varies (2-4 years)

₹4-6 LPA initially

Management and Business

BBA, Hotel Management

3 years

₹3-6 LPA

Other Specialized Fields

Actuarial Science, Defense Services, Law

3-5 years

₹3-10 LPA

Arts and Creative Fields

B.FA, Animation, Graphic Designing

3-4 years

₹2-6 LPA