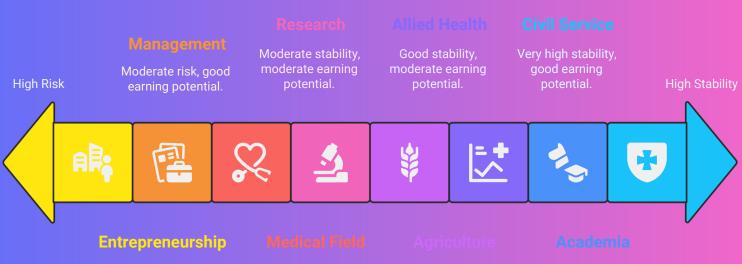

## Comparing career paths based on risk versus stability

High earning potential, significant risk.

Moderate stability, moderate earning potential. Moderate stability, moderate earning potential. High stability, moderate earning potential.