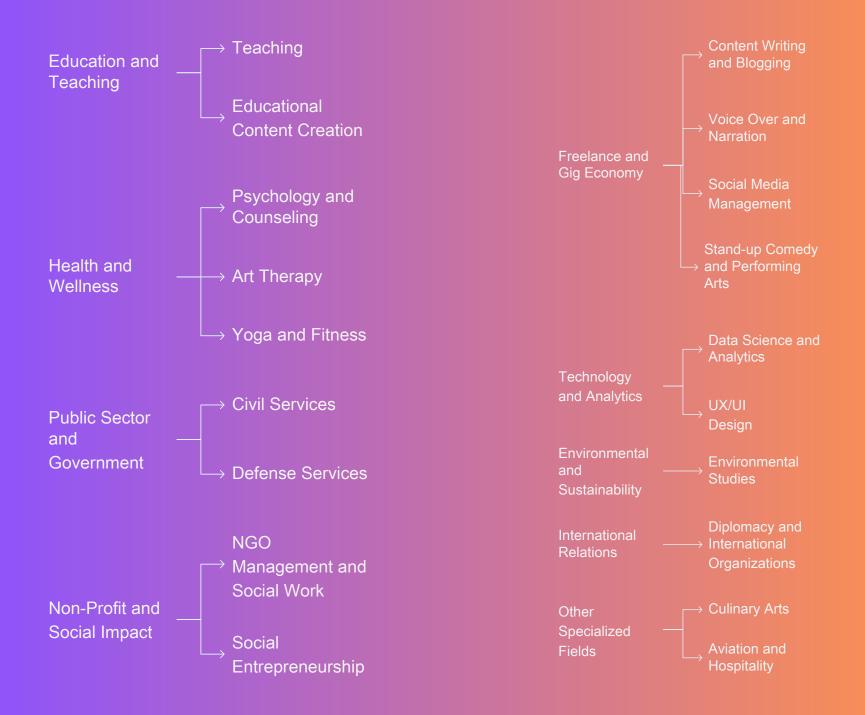

# Career paths range from creative to analytical pursuits.

## ina Arte

Visualizes ideas through artistic mediums and techniques.

## **Social Work**

Improves community well-being through advocacy and support.

## **Data Science**

Extracts insights from data using statistical modeling.

Analytical

Creative

# Performing Arts

Expresses creativity through performance and stagecraft.

## Journalism

Communicates information through writing and broadcasting.

## **Economics**

Analyzes markets using mathematical and statistical tools.