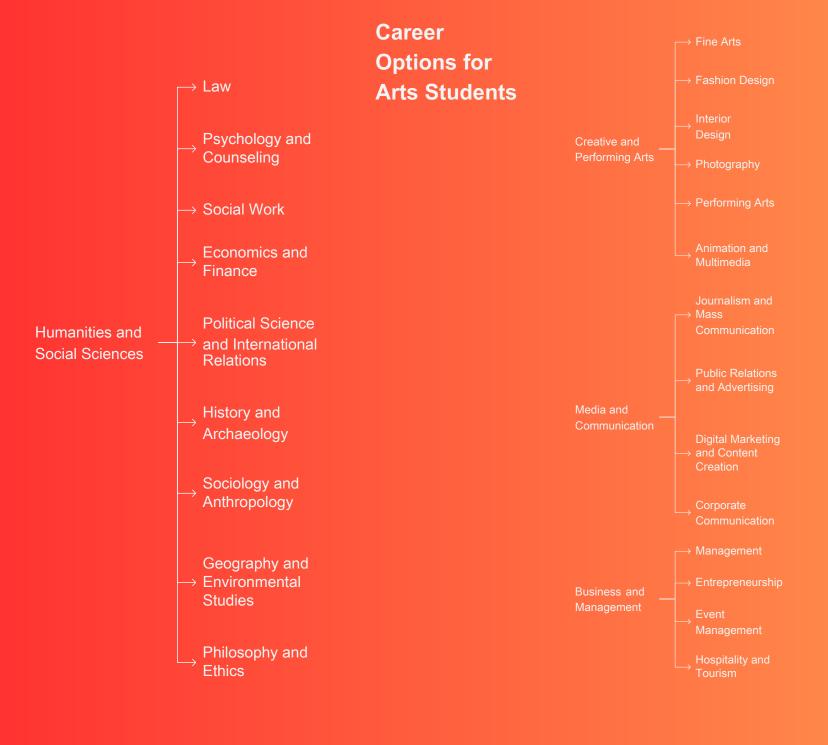

# Career paths range from creative to analytical pursuits.

## ina Arte

Visualizes ideas through artistic mediums and techniques.

## **Social Work**

Improves community well-being through advocacy and support.

## **Data Science**

Extracts insights from data using statistical modeling.

Analytical

Creative

# Performing Arts

Expresses creativity through performance and stagecraft.

## Journalism

Communicates information through writing and broadcasting.

## **Economics**

Analyzes markets using mathematical and statistical tools.