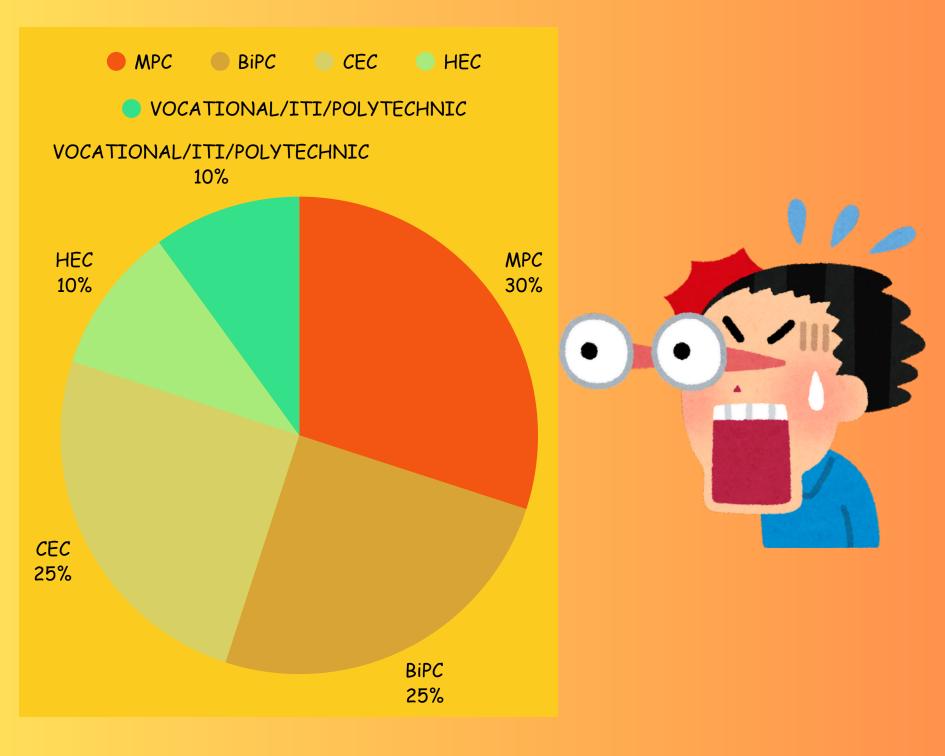

# **Career Paths and Educational Journeys**

# 4 years

B.Tech. in Computer Science and Engineering

# 3 years

B.Sc. in Physics

# 3 years

BBA (Bachelor of Business Administration)

# 5 years

B.Arch. (Bachelor of Architecture)

# 3 years

BCA (Bachelor of Computer Applications)

#### Categorization of Career Options

The following table summarizes the main categories and provides examples, with detailed breakdowns in subsequent sections.

> CategoryExamplesTypical DurationAvg. Starting Salary (INR) Engineering

> > B. Tech. CSE, Electrical, Mechanical

4 years

₹5-12 LPA

Architecture and Design

B. Arch, B. Des, Interior Design

5 years (B.Arch), 4 years (others)

₹4-12 LPA

Science and Research

B.Sc. Physics, Mathematics, Actuarial Science

3 years

₹2.5-6 LPA

Technology and Com