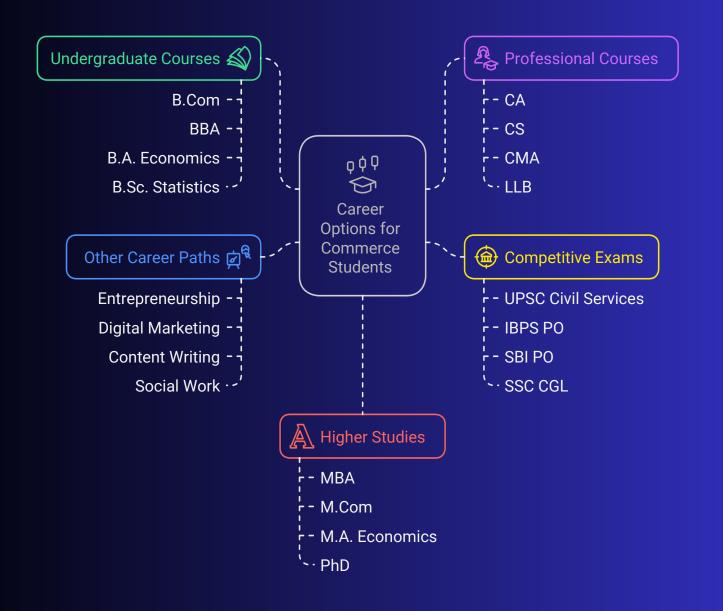

## **Career Options for Commerce Students**

Compare career paths for CEC and MEC students.

**Categorization of Career Options** 

The following table summarizes the main categories and provides examples, with detailed breakdowns in subsequent sections.

CategoryExamplesTypical DurationAvg. Starting Salary (INR)

**Undergraduate Courses** 

B.Com, BBA, B.A. Economics, B.Sc. Statistics

3 years

₹3-6 LPA

**Professional Courses** 

CA, CS, CMA, LLB

3-5 years

₹5-12 LPA

**Competitive Exams** 

UPSC, Banking (IBPS, SBI), SSC

**Varies** 

₹50,000-1.5 LPA (initial)

**Other Career Paths** 

Entrepreneurship, Digital Marketing, Social Work

**Varies** 

Varies widely

**Higher Studies** 

MBA, M.Com, M.A. Economics, PhD

2-5 years

₹4-12 LPA